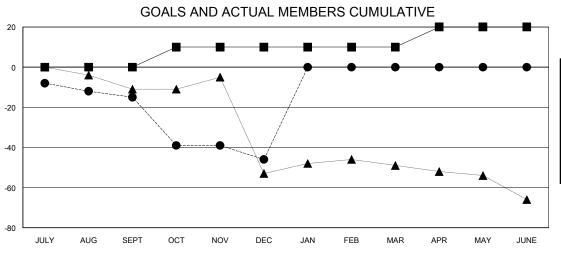

- ● - MEMBER GROWTH ACTUAL

- ▲ - LAST YEAR MEMBERSHIP ACTUAL

Results as of: 12/31/2023

| DROPPED CLUBS: 1 |    | 11 CLUBS OF 30 ADDED 1 OR MORE | GENDER DISTRIBUTION                |              |  |
|------------------|----|--------------------------------|------------------------------------|--------------|--|
|                  |    | NEW MEMBERS                    | MALE                               | 468 (61.99%) |  |
| DROPPED MEMBERS  |    |                                | FEMALE                             | 287 (38.01%) |  |
| DECEASED         | 6  | CLICK HERE FOR CUMULATIVE      | TOTAL FAMILY UNIT MEMBERS          |              |  |
| CLUB CANCELLED   | 17 | MEMBERSHIP DATA                | FAMILY MEMBERS PAYING HALF<br>DUES |              |  |
| OTHER            | 48 |                                |                                    |              |  |
| TOTAL            | 71 |                                |                                    |              |  |